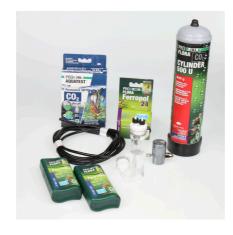

CO2 fertil. system basic compl. set f. aquarium plants

Suitable for:

- Ready-to-connect CO2 fertiliser system. Provides the ideal supply for all aquarium plants in freshwater aquariums from 40 to 300 l while preventing algae
- Simple assembly: screw pressure reducer onto cylinder, connect hose with bubble counter/check valve and diffuser, set the bubble count - done
- Disposable CO2 storage cylinder. No hose slippage thanks to hose screw connections, check valve prevents water from entering the cylinder
- The correct CO2 concentration in the aquarium water is checked via the display of the CO2/pH permanent test included and can be readjusted if required
- Package contents: 500 g disposable CO2 cylinder, pressure reducer, 3 m hose, bubble counter with check valve, ceramic diffuser, permanent test with reagents, 2x plant fertiliser 100 ml, 1x daily fertiliser 10 ml

#### Easy to install

The system comes completely ready to connect. Screw the pressure reducer onto the CO2 storage cylinder and connect it by hose to the bubble counter (incl. backflow protection) and then to the diffuser in the aquarium. CO2 thus enters the aquarium and is dissolved in the water with the help of the diffuser. The CO2 supply can be interrupted at night by the interposed solenoid valve (night switch-off not included). The CO2/pH Permanent Test permanently indicates the amount of CO2 dissolved in the water and can then be readjusted if necessary.