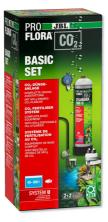

CO2 fertil. system basic compl. set f. aquarium plants

Suitable for:

- Ready-to-connect CO2 fertiliser system. Provides the ideal supply for all aquarium plants in freshwater aquariums from 40 to 300 l while preventing algae
- Simple assembly: screw pressure reducer onto cylinder, connect hose with bubble counter/check valve and diffuser, set the bubble count - done
- Disposable CO2 storage cylinder. No hose slippage thanks to hose screw connections, check valve prevents water from entering the cylinder
- The correct CO2 concentration in the aquarium water is checked via the display of the CO2/pH permanent test included and can be readjusted if required
- Package contents: 500 g disposable CO2 cylinder, pressure reducer, 3 m hose, bubble counter with check valve, ceramic diffuser, permanent test with reagents, 2x plant fertiliser 100 ml, 1x daily fertiliser 10 ml

#### Easy to install

The system comes completely ready to connect. Screw the pressure reducer onto the CO2 storage cylinder and connect it by hose to the bubble counter (incl. backflow protection) and then to the diffuser in the aquarium. CO2 thus enters the aquarium and is dissolved in the water with the help of the diffuser. The CO2 supply can be interrupted at night by the interposed solenoid valve (night switch-off not included). The CO2/pH Permanent Test permanently indicates the amount of CO2 dissolved in the water and can then be readjusted if necessary.