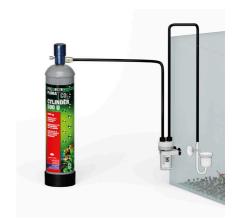

#### Easy to install

The system comes completely ready to connect. Screw the pressure reducer onto the CO2 storage cylinder and connect it by hose to the bubble counter (incl. backflow protection) and then to the diffuser in the aquarium. CO2 thus enters the aquarium and is dissolved in the water with the help of the diffuser. The CO2 supply can be interrupted at night by the interposed solenoid valve (night switch-off not included). The CO2/pH Permanent Test permanently indicates the amount of CO2 dissolved in the water and can then be readjusted if necessary.

Thanks to the check valve no water can enter the cylinder. The capacity of a CO2 system depends on various factors. The carbonate hardness, the quantity and species of the plants and the strength of the water surface movement are decisive. A 500 g cylinder which is not switched off by a solenoid valve during the night lasts for about 4 months in its default setting.