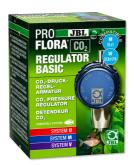

Expandable CO2 reactor for freshwater aquariums

JBL PROFLORA CO2 TAIFUN GLASS

Glass CO2 diffuser for freshwater tanks from 40-300 l

JBL PROFLORA CO2 REGULATOR BASIC

Press. regulator for CO2 aquarium plant fertil. system