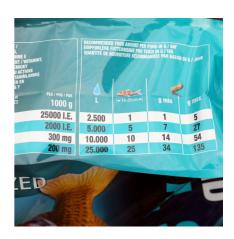

#### **I I I I** Additives

| Colourings                    |
|-------------------------------|
| food colour tartrazine E 102  |
| Colorant Red E124             |
| food colour patent blue E 131 |

| Vitamins, provitamins and other chemically defined substances having a similar effect (per 1000 g) |  |  |  |
|----------------------------------------------------------------------------------------------------|--|--|--|
| Vitamin A 25000 I. E.                                                                              |  |  |  |
| Vitamin D <sub>3</sub> 2000 I. E.                                                                  |  |  |  |
| Vitamin E 300 mg                                                                                   |  |  |  |
| Vitamin C(stable) 200 mg                                                                           |  |  |  |