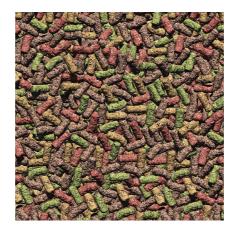

| Food type        | food sticks                                                          |  |
|------------------|----------------------------------------------------------------------|--|
| Sub product type | complete food for ornamental fish                                    |  |
| Dosing           | Feed 1 – 2 times a day, as much as can be eaten within a few minutes |  |

## Analytical components

| Crude protein | 24 % |
|---------------|------|
| Fat content   | 7 %  |
| Crude fibre   | 4 %  |
| Crude ash     | 8 %  |

#### **III** Composition

| corn meal     |
|---------------|
| wheat meal    |
| salmon meal   |
| soy bean meal |
| rice meal     |
| wheat germs   |
| shrimp meal   |
| spinach       |
| spirulina     |
| yeast extract |
| apple extract |
| green meal    |