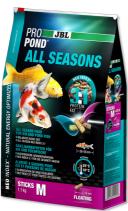

All-season food for koi and pond fish

Suitable for:

- Complete food with the right protein/fat ratio 3:1 in accordance with the NEO index which takes temperature, function, animal size and age into account
- With wheat, salmon, spinach and spirulina for vigorous and healthy pond fish (at 10-25 °C water temperature)
- Food size M (14 mm) for fish 35-55 cm.
- Floating sticks with 24 % protein, 7 % fat, 4 % crude fibre and 8 % crude ash
- Food sticks in resealable bag (air, water and lightproof) for the preservation of quality