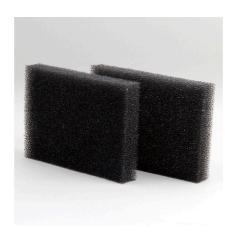

Spare filter foam for Cristal Profi m module

- Clean, healthy water: spare filter foam for the extension module of the des JBL CristalProfi m internal
- Exact fit
- For module 13 x 9 cm.
- Contains two spare filter foams
- Package contents: spare filter foams for JBL Cristal Profi m module, Cristal Profi m greenline modul filterpad