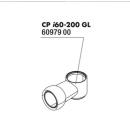

JBL CP icl suction pipe for foam cartridge

JBL CP i\_cl Filter basket set

**CP /100-200 GL** 60976 00

CP i60-200 G 60982 00

JBL CP i 100/200 greenline pump head

JBL CP i 100/200 greenline flow regulator

JBL CP i greenline water outlet pipe