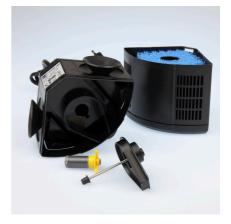

### Easy to install

The internal filter is completely ready for connection and equipped with filter materials. Connect the filter to the wide jet pipe or spray bar. Place the filter in the aquarium and connect the power plug.

#### Extension:

If you still have space at the height of your aquarium or are changing to a higher aquarium, you can "extend" your JBL CristalProfi i internal filter with these modules. A single module has a height of 7 cm. The filter head has a height of 8 cm including the power control lever. A plate with a water drain valve is attached to the lowest module, making the lowest module a total of 8.2 cm high. Example: A JBL CristalProfi i internal filter with two modules (i 80) has a height of 8.2 + 7.0 + 8.0 cm = 23.2 cm.