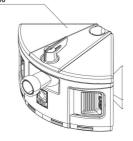

#### Mechanical and biological filtering

The internal filter provides a large filter volume which enables both mechanical and biological filtering of the aquarium water. The modular structure of CristalProfi can be easily extended. The water outlet pipe can be turned 90°.

### Easy to install

The internal filter is completely ready for connection and equipped with filter materials. Connect the filter to the wide jet pipe or spray bar. Place the filter in the aquarium and connect the power plug.

### Energy-efficient and safe

The internal filter is TÜV tested and fully submersible. With only 8 W the JBL CristalProfi i100 results in large energy savings.

#### Extension:

If you still have space at the height of your aquarium or are changing to a higher aquarium, you can "extend" your JBL CristalProfi i internal filter with these modules. A single module has a height of 7 cm. The filter head has a height of 8 cm including the power control lever. A plate with a water drain valve is attached to the lowest module, making the lowest module a total of 8.2 cm high. Example: A JBL CristalProfi i internal filter with two modules (i 80) has a height of 8.2 + 7.0 + 8.0 cm = 23.2 cm.