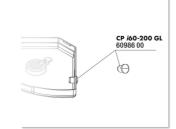

JBL CPi greenline base

plate with valve

P i60-200 GL )985 00

JBL CP i 100/200 greenline impeller

JBL CP i gl rubber buffer base plate

JBL CP i\_gl special suction cup