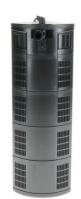

#### Mechanical and biological filtering

The internal filter provides a large filter volume which enables both mechanical and biological filtering of the aquarium water. The modular structure of CristalProfi can be easily extended. The water outlet pipe can be turned 90°.

#### Extension:

If you still have space at the height of your aquarium or are changing to a higher aquarium, you can "extend" your JBL CristalProfi i internal filter with these modules. A single module has a height of 7 cm. The filter head has a height of 8 cm including the power control lever. A plate with a water drain valve is attached to the lowest module, making the lowest module a total of 8.2 cm high. Example: A JBL CristalProfi i internal filter with two modules (i 80) has a height of 8.2 + 7.0 + 8.0 cm = 23.2 cm.