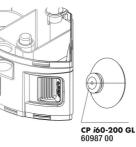

JBL CP icl suction pipe for foam cartridge

JBL CP i\_cl Filter basket set

**CP /100-200 GL** 60976 00

CP i60-200 G 60982 00

JBL CP i 100/200 greenline pump head

JBL CP i 100/200 greenline flow regulator

JBL CP i greenline water outlet pipe