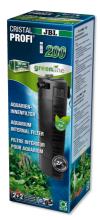

Energy-efficient internal filter for aquariums

Suitable for: < 🖈 🐋

- For clean and healthy aquarium water: internal filter for mechanical and biological filtering for aquariums with 130 200 litres (80-120 cm)
- Completely ready to connect and equipped with filter materials: connection of wide jet pipe or spray bar to the filter, placement of filter in the aquarium, connection of the power plug
- Modular design: freely extendable, water outlet pipe rotatable by 90°, large filter volume, suction holders with loosening mechanism, filter empties: dirty water doesn't flow back into the aquarium, for the use of all filter media, elegantly designed corner shape
- TÜV tested, completely submersible, high energy efficiency and energy saving: 8 W power consumption, 63 % savings, motor technology. Maintenance-free pump: constant circulation, adjustable output: from 300 720 l/h
- Package contents: internal filter for aquariums. Dimensions (LxHxW): 8.5 x 8.5 x 36.5 cm. Guarantee: 2 years (+2 years upon registration of the product)

## Product details

| Article data             |                                 |
|--------------------------|---------------------------------|
| Product name             | JBL CRISTALPROFI i200 greenline |
| Art. No.                 | 6097400                         |
| EAN number               | 4014162609748                   |
| EAN as barcode           |                                 |
| For                      | 130-200 l                       |
| Watt                     | 8 W                             |
| Expiry months            | -                               |
| RRP incl. VAT            | 90,51 €                         |
| Base price               | -                               |
| Nominal filling quantity | -                               |
| Base quantity            | -                               |
| Gross weight             | 1101 g                          |
| Net weight               | 692 g                           |
| Weight change            | 1000                            |