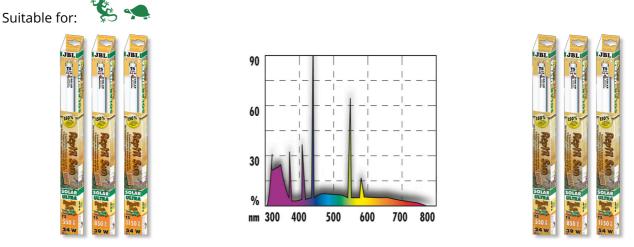

Large UV output 63% UV-A promotes the activity, the appetite and the species-specific reproductive behaviour. The UV-B radiation of 12 % ensures an optimal calcium metabolism.

| Electronic label / illur |                                           |                                            |
|--------------------------|-------------------------------------------|--------------------------------------------|
| Product name             | JBL SOLAR REPTIL SUN ULTRA 550<br>mm-24 W | JBL SOLAR REPTIL SUN ULTRA<br>1150 mm-54 W |
| Art. No.                 | 6159700                                   | 6159900                                    |
| Ambient temperature      | 22 °C                                     | 22 °C                                      |
| Start time               | 1 s                                       | 1 s                                        |
| Mercury                  | ✓                                         | ✓                                          |
| Tube length              | 549 mm                                    | 1149 mm                                    |
| Service life             | 20000 h                                   | 20000 h                                    |
| Lumen                    | 650 lm                                    | 1700 lm                                    |
| CRI value                | 90                                        | 90                                         |
| Dimmable                 | ✓                                         | ✓                                          |
| Switching cycles         | 10000                                     | 10000                                      |
| PAR value                | -                                         | -                                          |
| Energy efficiency class  | G                                         | G                                          |
| UV-A                     | 63                                        | 63                                         |
| UV-B                     | 12                                        | 12                                         |
| UV-C                     | -                                         | -                                          |
| Colour temperature       | 7400 K                                    | 7400 K                                     |
| Base designation         | Т5                                        | Т5                                         |
|                          |                                           |                                            |
| Technical data           |                                           |                                            |
| Product name             | JBL SOLAR REPTIL SUN ULTRA 550 mm-24 W    | JBL SOLAR REPTIL SUN ULTRA<br>1150 mm-54 W |
| Art. No.                 | 6159700                                   | 6159900                                    |
| Range in litres          | -                                         | -                                          |
| Range from - to          | -                                         | -                                          |
| Range in days            | -                                         | -                                          |
| Range tank length        | -                                         | -                                          |
| Output in watts          | -                                         | -                                          |
| Output per hour          | -                                         | -                                          |
| Output per day           | -                                         | -                                          |
| Height                   | -                                         | -                                          |
| Length                   | -                                         | -                                          |
| Width                    | -                                         | -                                          |
| Diameter                 | _                                         | -                                          |