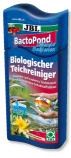

## JBL Ektol bac Pond Plus

Remedy for bacteria and fin rot

Suitable for: 🔍 🗸

CARE

PFLEGE **ENTRETIEN** 

- Rapid and reliable treatment: remedy for ulcers, fin rot, popeye and dropsy, which often occur in spring
- For bacterial infestation in pond fish.
- Simple to use: calculate required quantity, mix with pond water in watering can, distribute evenly over pond
- JBL Online Hospital: enables you to identify fish diseases
- Contents: remedy Ektol bac Pond Plus. Dosage: 40 ml per 800 l pond water

You may also be interested in

JBL BactoPond Bacteria for biological purification of the pond

JBL BiotoPond Water conditioner for ponds

1

JBL AccliPond Water conditioner for ponds

Product information

Healthy fish – healthy pond Fish have feelings too – not only humans! Transport often triggers stress in fish. Bad water values can be the reason for bacteria, fungi and parasites. Remedies actively combat the pathogens and lower the risk of infection. They reduce stress hormones, protect the mucous membranes, disinfect injuries and kill off bacteria, fungi and parasites.