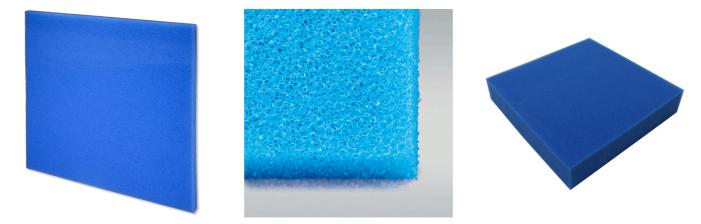

Fine foam for filters to combat all kinds of water cloudiness

Suitable for: < 🖈 🖌 🐋

- Quick elimination of all kinds of cloudiness in freshwater and marine water aquariums and in pond water: reusable foam for use in the filter
- Easy to use: cut the foam to the size you need (suitable for all filters). Layer as filter stage for pre- and long-term filtering
- Crystal-clear water: filters off floating algae and cloudiness. Offers a large surface for the settling of cleansing bacteria
- No release of harmful substances water neutral fine foam with 30 ppi pore size
- Contents: 1 washable foam filter mat for aquariums (50x50 cm) for all types of filter; available in 2.5 cm, 5 cm and 10 cm thickness

### Fine filtering

The fine material filters even the smallest particles (1/1000 mm upwards) out of the water. This removes floating algae and very fine turbidity from the water almost immediately.

### Absolutely safe

No release of pollutants into the water thanks to neutral foam. Open-pored through dedicated highpressure treatment.