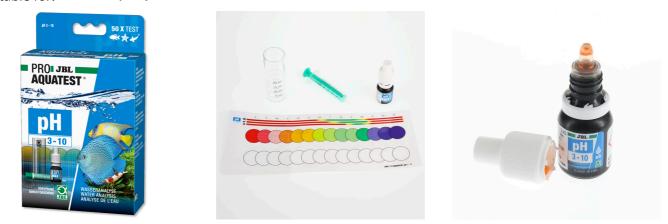

Quick test to determine the acidity

Suitable for: < 🖈 🖌 🐋

CARE

PFLEGE **ENTRETIEN** 

- Simple and reliable monitoring of the water values in ponds and aquariums. Determines the ideal pH value in fresh and marine water
- Quick test: fill plastic cuvette with sample water, add reagent, read value of the sample off colour chart
- When to use: daily for one week in newly set up aquariums, afterwards weekly
- You will find detailed information and troubleshooting tips about water analysis on the JBL website in Essentials/Aquarium or Pond
- Package contents: 1 complete kit with one reagent pH 3.0-10.0, 1 cuvette and 1 colour chart; contents for approx. 50 measurements

| Article data             |                              |                                        |
|--------------------------|------------------------------|----------------------------------------|
| Article data             |                              | 1                                      |
| Product name             | JBL PROAQUATEST pH 3.10-10.0 | JBL PROAQUATEST pH 3.10-10.0<br>REFILL |
| Art. No.                 | 2410100                      | 2410200                                |
| EAN number               | 4014162241016                | 4014162241023                          |
| EAN as barcode           |                              |                                        |
| For                      | 50 Tests                     | Refill                                 |
| -                        | -                            | -                                      |
| Expiry months            | 48                           | 48                                     |
| RRP incl. VAT            | 12,16€                       | 6,75 €                                 |
| Base price               | -                            | -                                      |
| Nominal filling quantity | -                            | -                                      |
| Base quantity            | 1                            | 1                                      |
| Gross weight             | 124 g                        | 28 g                                   |
| Net weight               | 87 g                         | 10 g                                   |
| Weight change            | -                            | -                                      |
|                          |                              |                                        |
| Disposal                 |                              |                                        |
| Product name             | JBL PROAQUATEST pH 3.10-10.0 | JBL PROAQUATEST pH 3.10-10.0<br>REFILL |
| Art. No.                 | 2410100                      | 2410200                                |
| Green dot                | ✓                            | ✓                                      |
| Group electronic waste   | -                            | -                                      |
| Disposal weight          | -                            | -                                      |
| Battery type             | -                            | -                                      |
| Battery return           | -                            | -                                      |
| Battery rechargeable     | -                            | -                                      |
|                          |                              |                                        |