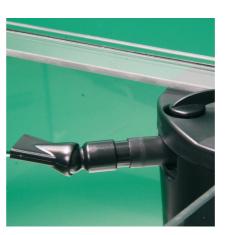

Perfect for planted aquariums Ideal water backflow from the internal filter, whose wide jet pipe leads the water into the aquarium without dispelling too much CO2.

Easy to install Fit diffuser onto the water outlet of the internal filter. The set also fits all 12/16 mm hose connectors. The wide jet pipe is sideways adjustable.