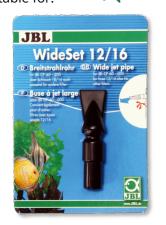

Water outlet with wide jet pipe for internal filters

Suitable for: < 🖈 🐋

- Accessory for internal filters: water outlet set with wide jet pipe
- Easy to install: connection to the internal filter
- Ideal water return: wide jet pipe means minimum loss of CO2, suitable for planted aquariums
- Suitable for all filters with 12/16 mm connection
- Package contents: water outlet set with wide jet pipe, WideSet 12/16 CP i

## JBL WideSet 12/16 Product information

Clean and healthy water Plant and food remains and metabolic substances lead to a deterioration of the quality of the water in the aquarium. Good water quality is necessary for healthy fish and plants. This can be achieved with aquarium filters. The filters suck in the aquarium water and remove the pollution and waste materials from the water. Filters also offer an ideal habitat for bacteria which decompose harmful substances.

Perfect for planted aquariums Ideal water backflow from the internal filter, whose wide jet pipe leads the water into the aquarium without dispelling too much CO2.

Easy to install Fit diffuser onto the water outlet of the internal filter. The set also fits all 12/16 mm hose connectors. The wide jet pipe is sideways adjustable.