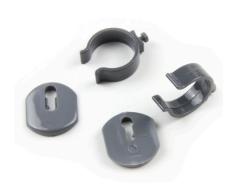

## JBL SOLAR REFLECT Clip Set

#### Holder for fluorescent tubes

- Plastic holders to attach fluorescent tubes to the reflectors. For the optimal illumination of the aquarium/terrarium
- Easy assembly: fix clip through the hole at lower reflector panel, click clip holder at the upper panel to the clip. Fix it by sliding. Optimal clip attachment makes changing the clip easy
- Clip made of UV-resistant plastic
- Not suitable for fluorescent tubes switched in tandem
- Package contents: clip holders for fluorescent tubes (2 pcs.), Clip Set Solar Reflect