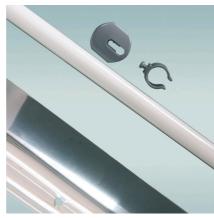

#### Holder for fluorescent tubes

- Plastic holders to attach fluorescent tubes to the reflectors. For the optimal illumination of the aquarium/terrarium
- Easy assembly: fix clip through the hole at lower reflector panel, click clip holder at the upper panel to the clip. Fix it by sliding. Optimal clip attachment makes changing the clip easy
- Clip made of UV-resistant plastic
- Not suitable for fluorescent tubes switched in tandem
- Package contents: clip holders for fluorescent tubes (2 pcs.), Clip Set Solar Reflect

Holders to attach fluorescent tubes to the reflectors

Attach clip to the lower reflector panel, click clip holder at the upper panel to the clip. Not suitable for fluorescent tubes switched in tandem.

| Further information   |          |
|-----------------------|----------|
| FAQ                   | <b>✓</b> |
| Blog                  | ~        |
| Press                 | ×        |
| Laboratory/calculator | ×        |
| Worth reading         | ~        |
| Spare parts           | ×        |
| Video                 | ×        |
| GarantiePlus          | ×        |
| Instructions          | ×        |
| QR code               |          |