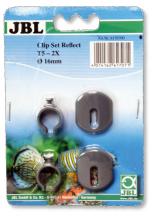

## JBL SOLAR REFLECT Clip Set

#### Holder for fluorescent tubes

- Plastic holders to attach fluorescent tubes to the reflectors. For the optimal illumination of the aquarium/terrarium
- Easy assembly: fix clip through the hole at lower reflector panel, click clip holder at the upper panel to the clip. Fix it by sliding. Optimal clip attachment makes changing the clip easy
- Clip made of UV-resistant plastic
- Not suitable for fluorescent tubes switched in tandem
- Package contents: clip holders for fluorescent tubes (2 pcs.), Clip Set Solar Reflect