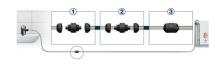

Easy installation

Just connect the water jet pump with the water tap. Connect the long hose with the ball joint to the water jet pump. Connect the other end of the long hose with the loosely enclosed hose stopcock and the short hose piece at the gravel cleaner. Hang the gravel cleaner into the water. Open the stopcock at the water jet pump and the stopcock of the hose. Fully open the water tap. The water flowing by sucks in the aquarium water. Clean the aquarium bottom with the gravel cleaner during the spinoning into the stopcock of the water is the water in the stop of the stop o procedure. To refill the aquarium close the stopcock at the water jet pump and let fresh water run into the aguarium.

Convenient operation

Use the screw clamp connection to connect the extension hose to the hose already in use. Connect the gravel cleaner and use it in the usual way.

| Further information   |          |
|-----------------------|----------|
| FAQ                   | ~        |
| Blog                  | <b>~</b> |
| Press                 | ~        |
| Laboratory/calculator | ×        |
| Worth reading         | ~        |
| Spare parts           | ×        |
| Video                 | <b>~</b> |
| GarantiePlus          | ×        |
| Instructions          | ~        |
| QR code               |          |