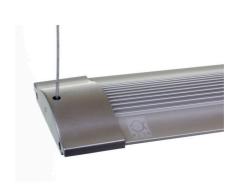

## Product information

In the package contents of the JBL LED SOLAR lights there are retrofit adapters for T5 and T8 fluorescent tube sockets as well as holding brackets for the aquarium rim: If you want to hang the lights from the ceiling you need this JBL LED suspension kit.

Rope hanging fixture for JBL LED SOLAR lights

Suitable for:

- For suspending a JBL LED SOLAR light (Natur or Effect) from the ceiling
- Thread stainless steel rope through the JBL LED SOLAR light, attach special holders to the ceiling and hang rope at the length you wish
- Elegant (stainless) steel ropes in 150 cm length each; can be shortened
- Easy mounting within minutes by simple attachment to the light and to the ceiling thanks to the special cable fixture
- Package contents: 2 dowels & 2 screws with 2 special fixtures (for ceiling), 2x 150 cm stainless steel rope