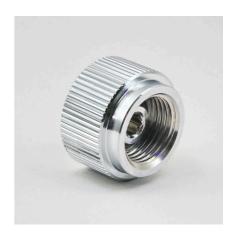

# JBL PROFLORA Adapt u-m Spare parts

JBL ProFlora "m" O-ring

JBL ProFlora "u" O-ring seal