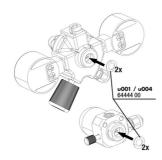

### JBL PROFLORA Adapt u-m

Conversion adapter for the change over from disposable to refillable cylinder system

Suitable for:

- Problem-free change over from disposable to refillable cylinders
- Quick and easy installation: screw adapter onto pressure reducer, finished!
- The convertion can be reversed at any time.
- Suitable for CO2 pressure reducer JBL u001
- Package contents: adapter for change over from a disposable to a refillable cylinder system, Pro Flora um

Easy to install

By using a size 6 Allen key (not included) the adapter can be screwed into the JBL pressure reducer. The conversion can be reversed at any time.

| Further information   |   |
|-----------------------|---|
| FAQ                   | ~ |
| Blog                  | ~ |
| Press                 | ~ |
| Laboratory/calculator | × |
| Worth reading         | ~ |
| Spare parts           | ~ |
| Video                 | ~ |
| GarantiePlus          | × |
| Instructions          | ~ |
| QR code               |   |