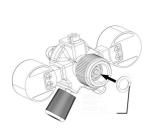

Easy to install

By using a size 6 Allen key (not included) the adapter can be screwed into the JBL pressure reducer. The conversion can be reversed at any time.

| Further information   |   |
|-----------------------|---|
| FAQ                   | ~ |
| Blog                  | ~ |
| Press                 | ~ |
| Laboratory/calculator | × |
| Worth reading         | ~ |
| Spare parts           | ~ |
| Video                 | ~ |
| GarantiePlus          | × |
| Instructions          | ~ |
| QR code               |   |