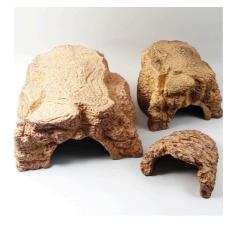

Cave for terrarium animals, sand coloured

- Individual terrarium design: sand coloured cave in sandstone look retreat for your terrarium dwellers
- Non-toxic: coloured resin does not release any harmful substances
- Heavy –duty version to prevent it from being accidentally knocked over
- ReptilCava the bowl for terrariums: available in various colours and sizes
- Package contents: 1 x JBL cave for terrarium animals, ReptilCava, available in 6 sizes, sand coloured

NOT DANGEROUS FOR THE DWELLERS

JBL's cave ReptilCava is made of a non-toxic, through-dyed resin. It does not emit any harmful substances. The cave has a heavy-duty, stable design to prevent accidental knocking over. The cave is available in various colours and sizes.