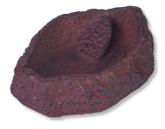

Cave for terrarium animals, sand coloured

- Individual terrarium design: sand coloured cave in sandstone look retreat for your terrarium dwellers
- Non-toxic: coloured resin does not release any harmful substances
- Heavy –duty version to prevent it from being accidentally knocked over
- ReptilCava the bowl for terrariums: available in various colours and sizes
- Package contents: 1 x JBL cave for terrarium animals, ReptilCava, available in 6 sizes, sand coloured

NOT DANGEROUS FOR THE DWELLERS

JBL's cave ReptilCava is made of a non-toxic, through-dyed resin. It does not emit any harmful substances. The cave has a heavy-duty, stable design to prevent accidental knocking over. The cave is available in various colours and sizes.