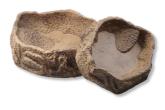

Cave for terrarium animals, sand coloured









- Individual terrarium design: sand coloured cave in sandstone look retreat for your terrarium dwellers
- Non-toxic: coloured resin does not release any harmful substances
- Heavy –duty version to prevent it from being accidentally knocked over
- ReptilCava the bowl for terrariums: available in various colours and sizes
- Package contents: 1 x JBL cave for terrarium animals, ReptilCava, available in 6 sizes, sand coloured



You may also be interested in

You can find a complete overview here: https://www.jbl.de/qr/71096





JBL ReptilBar GREY Feeding, drinking, bathing bowl for terrarium animals



JBL ReptilBar RED Red feeding, drinking, bathing bowl for terrariums



JBL ReptilBar SAND Terrarium feeding, drinking, bathing bowl, sand colour









## Product information

### REPRODUCING NATURAL HABITATS

Terrarium animals need places where they can feel secure and comfortable. In their natural environments they choose roots or caves. These are used as hiding and sleeping places or for egg deposition. Create a piece of genuine habitat for your terrarium pets.

NOT DANGEROUS FOR THE DWELLERS

JBL's cave ReptilCava is made of a non-toxic, through-dyed resin. It does not emit any harmful substances. The cave has a heavy-duty, stable design to prevent accidental knocking over. The cave is available in various colours and sizes.

| Further information   |   |  |
|-----------------------|---|--|
| FAQ                   | ~ |  |
| Blog                  | ~