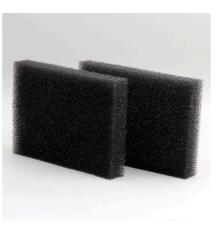

Spare filter foam for Cristal Profi m module

Suitable for: < 🖈 🐋

- Clean, healthy water: spare filter foam for the extension module of the des JBL CristalProfi m internal filter
- Exact fit
- For module 13 x 9 cm.
- Contains two spare filter foams
- Package contents: spare filter foams for JBL Cristal Profi m module, CristalProfi m greenline modul filterpad