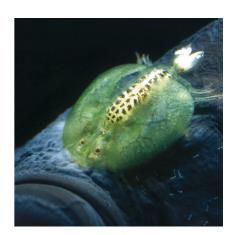

## JBL ArguPond Plus

Remedy against carp lice and anchor worms

- Rapid and reliable treatment: remedy for carp lice and anchor worms, gill maggots and other parasitic crustaceans
- Easy to use: determine the required quantity, mix it with pond water in a watering can, pour it evenly over the pond
- Only use in water temperatures over 18 °C.
- JBL Online Hospital: enables you to identify fish diseases
- Contents: remedy ArguPond Plus. Dosage: 40 ml per 800 l pond water

## Product information

Healthy fish – healthy pond Fish have feelings too – not only humans! Transport often triggers stress in fish. Bad water values can be the reason for bacteria, fungi and parasites. Remedies actively combat the pathogens and lower the risk of infection. They reduce stress hormones, protect the mucous membranes, disinfect injuries and kill off bacteria, fungi and parasites.