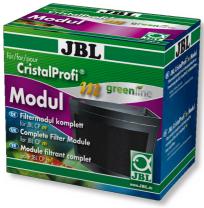

Filter module to extend CristalProfi m

- To extend the CristalProfi m internal filter: complete filter module
- Easy to install: mount at the bottom of the internal filter.
- Same shape as CP m internal filter.
- Height 12 cm.
- Package contents: to extend the CristalProfi m internal filter, CristalProfi m greenline module