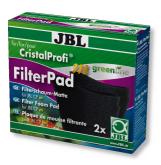

You may also be interested in

You can find a complete overview here: https://www.jbl.de/qr/60966

JBL CP m greenline FilterPad

Spare sponge for CristalProfi m internal filter

31.12.2023

JBL CP m greenline FilterPad module

Spare filter foam for Cristal Profi m module

Country: Kenya Language: English

#### Product information

Quality of foam:

Foams used in aquaristics with live animals must always be subjected to a pollutant test, as most plastics release problematic plasticisers into the water. All the plastics used by JBL have passed this test and do NOT release any harmful substances into the water.