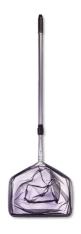

## JBL Pond Net, long

Pond net with 190 cm telescopic handle

Suitable for:

- Catching pond fish gently: robust net with aluminium handle
- Telescopic handle expandable to 190 cm, with handle reinforcement
- To make catching fish easier: stable net fabric, particularly durable netting, reinforced handle for daily
- Available with fine-meshed white or coarse meshed black net
- Contents: 1 JBL pond net with telescopic handle, 190 cm length, 35 x 30 cm

# Product information

TO MAKE CATCHING FISH EASIER With the JBL fish net you can catch the fish without causing stress or injury. The pond catch net has a telescopic aluminium handle and a robust net. Is also often used for removing leaves from the pond