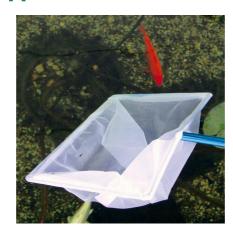

## JBL Pond Net, long

Pond net with 190 cm telescopic handle

Suitable for:

- Catching pond fish gently: robust net with aluminium handle
- Telescopic handle expandable to 190 cm, with handle reinforcement
- To make catching fish easier: stable net fabric, particularly durable netting, reinforced handle for daily
- Available with fine-meshed white or coarse meshed black net
- Contents: 1 JBL pond net with telescopic handle, 190 cm length, 35 x 30 cm

# Product information

TO MAKE CATCHING FISH EASIER With the JBL fish net you can catch the fish without causing stress or injury. The pond catch net has a telescopic aluminium handle and a robust net. Is also often used for removing leaves from the pond