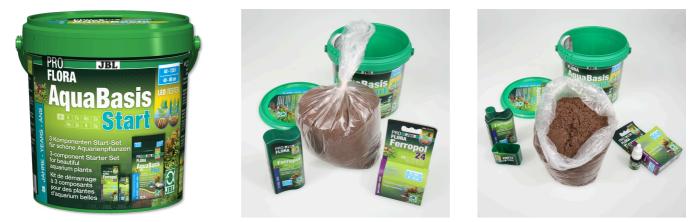

Plant fertiliser starter set for freshwater aquariums

Suitable for:

- Primary care for plants: fertiliser set for freshwater aquariums with long-term nutrient substrate, basic fertiliser and daily fertiliser
- Long-term nutrient substrate mixture Aqua Basis plus as nutrient depot: contains essential plant nutrients such as iron and clay, absorbs nutrients and releases them again as required
- Basic fertiliser Ferropol for vigorous plant growth, no deficiency symptoms: iron and further essential trace elements
- Daily fertiliser Ferropol 24 the daily food for beautiful aquarium plants
- Contents: 1 bucket ProfloraStart Set. Incl. long-term nutrient substrate mixture AquaBasis plus, basic fertiliser Ferropol, daily fertiliser Ferropol 24

## JBL PROFLORA AquaBasis Start

Product information

Nutrition for aquarium plants Healthy plants prevent algae growth, supply oxygen, remove pollutants, provide hiding places and reduce pathogens.

Healthy plants = healthy fish For the plants to flourish the following demands have to be met: Light as an energy source for photosynthesis CO2, nutrients and trace elements as growth promoters.

With the JBL plant care products you supply the plants with all their main nutrients and essential trace elements. This way the plants can absorb all the nutrients they need over the leaves and roots, and deficiencies (such as iron deficiency) are thus prevented.