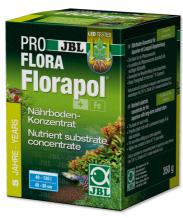

Long-term nutrient substrate concentrate

Suitable for:

- Long-term supply for the substate: long-term substrate fertiliser for freshwater aquariums
- Nutrient depot: contains all important plant nutrients such as iron and clay, stores nutrients and releases them as required
- Optimal promotion of plant growth means less algae growth. No phosphates and nitrates
- Use when setting up a new aquarium: mix nutrient substrate concentrate with substrate, cover with a layer of washed gravel/sand
- Contents: 1 packet Florapol. Effective for a minimum of 3 years

| JBL PROFLORA Florapol 700 g |
|-----------------------------|
| 2012300                     |
| 4014162201232               |
|                             |
| 700 g                       |
| 100-200 l                   |
| -                           |
| 13,30 €                     |
| 19 €                        |
| 700 g                       |
| 1 kg                        |
| 742 g                       |
| 700 g                       |
| 1000                        |
|                             |