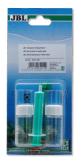

Quick test to determine the carbon dioxide content

Suitable for: 🔍

- Simple and reliable monitoring of the aquarium water values. Determines the optimal carbon dioxide content for freshwater aquariums
- Procedure: fill plastic cuvette with sample water, add reagent drop by drop until pink colour remains stable. Number of drops x 2 = CO2 content in mg/l
- To use during periods of poor or no plant growth and fish mortality: once a week
- You will find detailed information and troubleshooting tips about water analysis on the JBL website in Essentials/Aquarium
- Package contents: 1 CO2 quick test incl. 2 reagents, plastic cuvette and colour chart. Reagent refill separately available