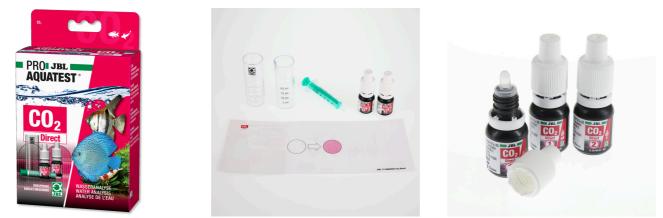

Quick test to determine the carbon dioxide content

Suitable for: 🔍

- Simple and reliable monitoring of the aquarium water values. Determines the optimal carbon dioxide content for freshwater aquariums
- Procedure: fill plastic cuvette with sample water, add reagent drop by drop until pink colour remains stable. Number of drops x 2 = CO2 content in mg/l
- To use during periods of poor or no plant growth and fish mortality: once a week
- You will find detailed information and troubleshooting tips about water analysis on the JBL website in Essentials/Aquarium
- Package contents: 1 CO2 quick test incl. 2 reagents, plastic cuvette and colour chart. Reagent refill separately available