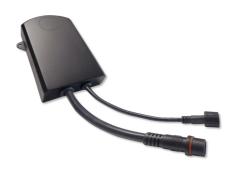

Control unit for JBL LED SOLAR lights

Suitable for:

- To operate JBL LED SOLAR NATUR individually or in combination with a JBL LED SOLAR EFFECT. Biotope data, effects, thunderstorms, moon phases, sunrise and sunset to be operated by mobile
- Easy to operate: replace existing IR receiver with the JBL control unit and adjust the effects you want with the app
- With 5 programmes + additional manual programme (South America & Africa biotopes, aquascaping plants, goldfish, community aquarium, each programme has plant acclimatisation setting)
- Biotope data contain dry and wet season, cloudiness, thunderstorm, as well as sunrise and sunset, which can also be adapted to the geographical location if desired (light on when the sun rises at the location)
- Package contents: control unit to connect to the JBL LED SOLAR system for 2 lights (1x Natur & 1x Effect); the app you require is always free of charge

# Product details

| Article data             |                       |
|--------------------------|-----------------------|
| Product name             | JBL LED SOLAR CONTROL |
| Art. No.                 | 6191800               |
| EAN number               | 4014162619181         |
| EAN as barcode           |                       |
| For                      | Natur                 |
| For                      | Effect                |
| Expiry months            | -                     |
| RRP incl. VAT            | 210,49 €              |
| Base price               | -                     |
| Nominal filling quantity | -                     |
| Base quantity            | 1                     |
| Gross weight             | 266.8 g               |
| Net weight               | 114 g                 |
| Weight change            | -                     |