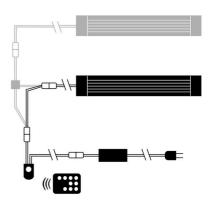

Control unit for JBL LED SOLAR lights

Suitable for:

- To operate JBL LED SOLAR NATUR individually or in combination with a JBL LED SOLAR EFFECT. Biotope data, effects, thunderstorms, moon phases, sunrise and sunset to be operated by mobile
- Easy to operate: replace existing IR receiver with the JBL control unit and adjust the effects you want with the app
- With 5 programmes + additional manual programme (South America & Africa biotopes, aquascaping plants, goldfish, community aquarium, each programme has plant acclimatisation setting)
- Biotope data contain dry and wet season, cloudiness, thunderstorm, as well as sunrise and sunset, which can also be adapted to the geographical location if desired (light on when the sun rises at the location)
- Package contents: control unit to connect to the JBL LED SOLAR system for 2 lights (1x Natur & 1x Effect); the app you require is always free of charge

In a manual mode, you can also set your own lighting situations. For all the programmes mentioned here there are 2 LED lamp types available: 1.) JBL LED SOLAR NATUR and 2.) JBL LED SOLAR EFFECT. If you only run the JBL LED SOLAR NATUR with the JBL LED SOLAR CONTROL, but without the JBL LED SOLAR EFFECT, you'll still be able to use all the functions, such as lightning storms, cloudiness as well as sunrise or sunset, but without the colour effects!