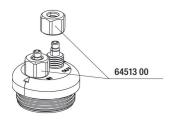

# JBL PROFLORA SafeStop Spare parts

JBL Cap Nut Air/CO<sub>2</sub> hose

The special water backflow stop ensures best protection for CO2 systems, pH controllers and solenoid valves. The installation in carried out by integrating the check valve with the arrow in direction to the aquarium (between diffuser and CO2 system).