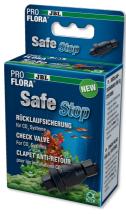

Water backflow stop for CO2 systems

- Special water backflow stop for aquarium accessories
- Accessory for CO2 systems, pH control devices and solenoid valves
- Easy to install: integrate the backflow stop between diffuser and CO2 system with the arrow in the direction to the aquarium  $\frac{1}{2}$
- For CO2 hoses with Ø 4/6 mm
- Package contents: water backflow stop for CO2 systems, ProFlora SafeStop

The special water backflow stop ensures best protection for CO2 systems, pH controllers and solenoid valves. The installation in carried out by integrating the check valve with the arrow in direction to the aquarium (between diffuser and CO2 system).