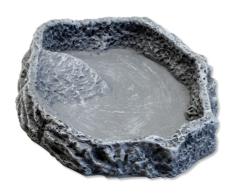

Feeding, drinking, bathing bowl for terrarium animals

Suitable for:

- Individual terrarium design: bowl in stone look for food, water or for bathing.
- Non-toxic: coloured resin does not emit any harmful substances, easy to clean and disinfect: dishwasher-proof to 65 °C
- Rescue ladder to prevent feeder animals from drowning, heavy-duty version to prevent it being accidentally knocked over
- ReptilBar the bowl for terrariums: available in various colours and sizes
- Package contents: feeding, drinking and bathing bowl for terrarium animals, ReptilBar

#### Product information

Function and decoration ReptilBar is for individual designs in terrariums. It offers both functionality and decoration. The bowl can be used as a feeding, drinking or bathing item.

Non-dangerous for dwellers JBL's ReptilBar is made of a non-toxic, through-dyed resin. It does not emit any harmful substances. The bowl has a heavy-duty, stable design to prevent accidental knocking over. The small "rescue ladder" prevents feeder animals, which sometimes end up in drinking bowls, from drowning. ReptilBar is available in various colours and sizes. The bowl is dishwasher-proof to 65 °C.