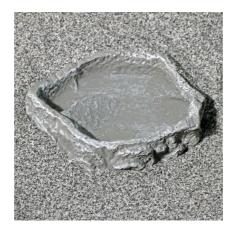

Feeding, drinking, bathing bowl for terrarium animals

Suitable for:

- Individual terrarium design: bowl in stone look for food, water or for bathing.
- Non-toxic: coloured resin does not emit any harmful substances, easy to clean and disinfect: dishwasher-proof to 65 °C
- Rescue ladder to prevent feeder animals from drowning, heavy-duty version to prevent it being accidentally knocked over
- ReptilBar the bowl for terrariums: available in various colours and sizes
- Package contents: feeding, drinking and bathing bowl for terrarium animals, ReptilBar

#### Product information

Function and decoration ReptilBar is for individual designs in terrariums. It offers both functionality and decoration. The bowl can be used as a feeding, drinking or bathing item.

Non-dangerous for dwellers JBL's ReptilBar is made of a non-toxic, through-dyed resin. It does not emit any harmful substances. The bowl has a heavy-duty, stable design to prevent accidental knocking over. The small "rescue ladder" prevents feeder animals, which sometimes end up in drinking bowls, from drowning. ReptilBar is available in various colours and sizes. The bowl is dishwasher-proof to 65 °C.