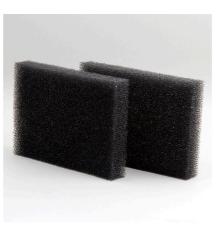

Spare filter foam for Cristal Profi m module

Suitable for: < 🖈 🐋

- Clean, healthy water: spare filter foam for the extension module of the des JBL CristalProfi m internal filter
- Exact fit
- For module 13 x 9 cm.
- Contains two spare filter foams
- Package contents: spare filter foams for JBL Cristal Profi m module, CristalProfi m greenline modul filterpad