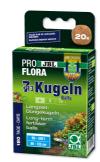

Long-term soil supplement for plant aquariums

Suitable for:

CARE

PFLEGE **ENTRETIEN** 

- Long-term mineral supply for plant roots: volcanic primary rock powder for aquascaping aquariums
- Use: 250 g/200 l aquarium. Simply sprinkle the rock powder on the bottom pane or on the bottom layer of the substrate and cover with the top layer of substrate
- Long-term fertiliser: primary rock powder rich in natural minerals and trace elements, which remains effective as plant fertiliser for about 12 months
- Depot effect: enriched with macro nutrients for ideal, long-term growth of aquatic plants
- Use: 250 g volcanic rock powder, sufficient for a 200 l aquarium (approx. 100x40 floor area)