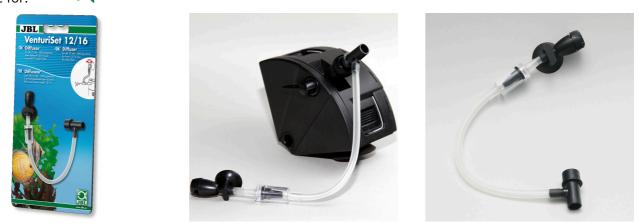

Diffuser set for int. filter of CristalProfi i series

Suitable for: < 🖈 🐋

- Accessory for internal filters: diffuser set for the regulation of air supply in aquariums
- Easy to use: fit onto the outlet, diffuser draws air into the outlet water. Also fits all 12/16 mm hose connectors.
- Increases oxygen content
- With check valve
- Package contents: diffuser set for internal filters, Venturi Set II. Dimensions (L/H/W): 96/217/20 mm and (L/H/W): 96/140/20 mm

### Increase of oxygen content

The diffuser draws air into the outlet water and thus increases the oxygen content without dispelling too much CO2 out of the aquarium water.

Easy to install Fit diffuser onto the water outlet of the internal filter. The set also fits all 12/16 mm hose connectors. The air supply is adjustable.

## Optimal safety

The diffuser is equipped with a check valve.

| Further information   |   |
|-----------------------|---|
| FAQ                   | ~ |
| Blog                  | ~ |
| Press                 | ✓ |
| Laboratory/calculator | × |
| Worth reading         | ✓ |
| Spare parts           | × |
| Video                 | ~ |
| GarantiePlus          | × |
| Instructions          | ✓ |
| QR code               |   |

# JBL VenturiSet 12/16

| Article data             |                      |
|--------------------------|----------------------|
| Product name             | JBL VenturiSet 12/16 |
| Art. No.                 | 6091600              |
| EAN number               | 4014162609168        |
| EAN as barcode           |                      |
| Ø hose                   | 12/16                |
| -                        | -                    |
| Expiry months            | -                    |
| RRP incl. VAT            | 8,09 €               |
| Base price               | -                    |
| Nominal filling quantity | -                    |
| Base quantity            | 1                    |
| Gross weight             | 34 g                 |
| Net weight               | 14 g                 |
| Weight change            | 1000                 |