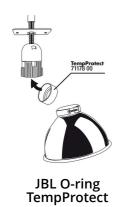

# JBL TempProtect light Spare parts

### Protection of the animals

UV spotlights, metal-halide lamps and other lamps become very hot. JBL has TempProtect light to protect the animals from burns. As well as protecting the animals the screen prevents the lamp from overheating and thus extends its service life.

Optimal safety
The narrow slits in the screen and the fine mesh width prevent young animals from entering and burning themselves.

| Further information   |          |
|-----------------------|----------|
| FAQ                   | <b>✓</b> |
| Blog                  | ×        |
| Press                 | <b>✓</b> |
| Laboratory/calculator | ×        |
| Worth reading         | ×        |
| Spare parts           | <b>✓</b> |
| Video                 | ×        |
| GarantiePlus          | ×        |
| Instructions          | ×        |
| QR code               |          |