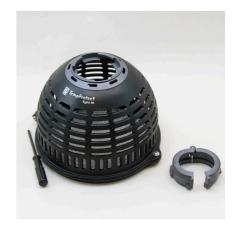

Reptile thermal burn protection for JBL TempSets

Suitable for:

- Thermal burn protection for reptiles in the terrarium: lamp screen made of stable, heat-resistant special plastic
- Suitable for: UV spotlights, metal-halide lamps and other lamps
- Prevents overheating and consequently a shortened life expectancy of the lamp
- Highest safety: narrow slits, fine mesh width to prevent young animals from entering and burning themselves
- Package contents: reptile thermal burn protection for JBL TempSets, TempProtect light

### Protection of the animals

UV spotlights, metal-halide lamps and other lamps become very hot. JBL has TempProtect light to protect the animals from burns. As well as protecting the animals the screen prevents the lamp from overheating and thus extends its service life.

Optimal safety
The narrow slits in the screen and the fine mesh width prevent young animals from entering and burning themselves.

| Further information   |          |
|-----------------------|----------|
| FAQ                   | <b>✓</b> |
| Blog                  | ×        |
| Press                 | <b>✓</b> |
| Laboratory/calculator | ×        |
| Worth reading         | ×        |
| Spare parts           | <b>✓</b> |
| Video                 | ×        |
| GarantiePlus          | ×        |
| Instructions          | ×        |
| QR code               |          |