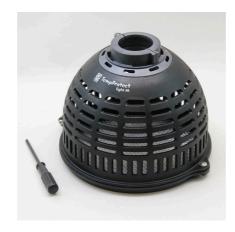

# JBL TempProtect light Spare parts

Optimal safety
The narrow slits in the screen and the fine mesh width prevent young animals from entering and burning themselves.

| Further information   |          |
|-----------------------|----------|
| FAQ                   | <b>✓</b> |
| Blog                  | ×        |
| Press                 | <b>✓</b> |
| Laboratory/calculator | ×        |
| Worth reading         | ×        |
| Spare parts           | <b>✓</b> |
| Video                 | ×        |
| GarantiePlus          | ×        |
| Instructions          | ×        |
| QR code               |          |