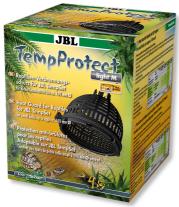

Reptile thermal burn protection for JBL TempSets

Suitable for:

- Thermal burn protection for reptiles in the terrarium: lamp screen made of stable, heat-resistant special plastic
- Suitable for: UV spotlights, metal-halide lamps and other lamps
- Prevents overheating and consequently a shortened life expectancy of the lamp
- Highest safety: narrow slits, fine mesh width to prevent young animals from entering and burning themselves
- Package contents: reptile thermal burn protection for JBL TempSets, TempProtect light

### Protection of the animals

UV spotlights, metal-halide lamps and other lamps become very hot. JBL has TempProtect light to protect the animals from burns. As well as protecting the animals the screen prevents the lamp from overheating and thus extends its service life.

Optimal safety
The narrow slits in the screen and the fine mesh width prevent young animals from entering and burning themselves.

| Further information   |          |
|-----------------------|----------|
| FAQ                   | <b>✓</b> |
| Blog                  | ×        |
| Press                 | <b>✓</b> |
| Laboratory/calculator | ×        |
| Worth reading         | ×        |
| Spare parts           | <b>✓</b> |
| Video                 | ×        |
| GarantiePlus          | ×        |
| Instructions          | ×        |
| QR code               |          |