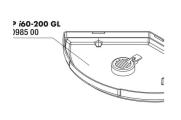

Mechanical and biological filtering

The internal filter provides a large filter volume which enables both mechanical and biological filtering of the aquarium water. The modular structure of CristalProfi can be easily extended. The water outlet pipe can be turned 90°.

Energy-efficient and safe

The internal filter is TÜV tested and fully submersible. With only 4 W the JBL CristalProfi i100 results in large energy savings.

If you still have space at the height of your aquarium or are changing to a higher aquarium, you can "extend" your JBL CristalProfi i internal filter with these modules. A single module has a height of 7 cm. The filter head has a height of 8 cm including the power control lever. A plate with a water drain valve is attached to the lowest module, making the lowest module a total of 8.2 cm high. Example: A JBL CristalProfi i internal filter with two modules (i 80) has a height of 8.2 + 7.0 + 8.0 cm = 23.2 cm.