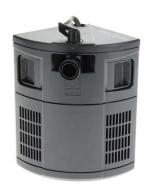

Mechanical and biological filtering

The internal filter provides a large filter volume which enables both mechanical and biological filtering of the aquarium water. The modular structure of CristalProfi can be easily extended. The water outlet pipe can be turned 90°.

Energy-efficient and safe

The internal filter is TÜV tested and fully submersible. With only 4 W the JBL CristalProfi i100 results in large energy savings.

If you still have space at the height of your aquarium or are changing to a higher aquarium, you can "extend" your JBL CristalProfi i internal filter with these modules. A single module has a height of 7 cm. The filter head has a height of 8 cm including the power control lever. A plate with a water drain valve is attached to the lowest module, making the lowest module a total of 8.2 cm high. Example: A JBL CristalProfi i internal filter with two modules (i 80) has a height of 8.2 + 7.0 + 8.0 cm = 23.2 cm.