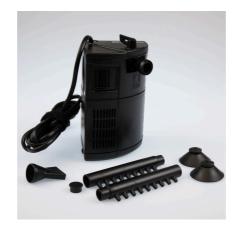

**Energy-efficient internal filter for aquariums** 

Suitable for:

- For clean and healthy aquarium water: internal filter for mechanical and biological filtering for aquariums of 40 80 litres (50-60 cm)
- Completely ready to connect and equipped with filter materials: connection of wide jet pipe or spray bar to the filter, placement of filter in the aquarium, connection of the power plug
- Modular design: freely extendable, water outlet pipe rotatable by 90°, large filter volume, suction holders with loosening mechanism, filter empties: dirty water doesn't flow back into the aquarium, for the use of all filter media, elegantly designed corner shape
- TÜV tested, completely submersible, high energy efficiency and energy saving: 4 W power consumption, 63 % savings, motor technology. Maintenance-free pump: constant circulation, adjustable output: from 150 420 l/h
- Package contents: internal filter for aquariums, CristalProfi i 60 greenline. Dimensions (LxHxW): 8.5 x 8.5 x 15.5 cm. Guarantee: 2 years (+2 years upon registration of the product)

Mechanical and biological filtering

The internal filter provides a large filter volume which enables both mechanical and biological filtering of the aquarium water. The modular structure of CristalProfi can be easily extended. The water outlet pipe can be turned 90°.

Easy to install

The internal filter is completely ready for connection and equipped with filter materials. Connect the filter to the wide jet pipe or spray bar. Place the filter in the aquarium and connect the power plug.