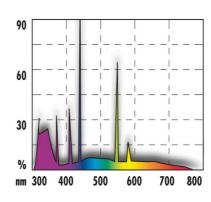

Large UV output 63% UV-A promotes the activity, the appetite and the species-specific reproductive behaviour. The UV-B radiation of 12 % ensures an optimal calcium metabolism.

Country: Japan

Language: English

| Electronic label / illuminant |                                        |                                            |
|-------------------------------|----------------------------------------|--------------------------------------------|
| Product name                  | JBL SOLAR REPTIL SUN ULTRA 550 mm-24 W | JBL SOLAR REPTIL SUN ULTRA<br>1150 mm-54 W |
| Art. No.                      | 6159700                                | 6159900                                    |
| Ambient temperature           | 22 °C                                  | 22 °C                                      |
| Start time                    | 1 s                                    | 1 s                                        |
| Mercury                       | ✓                                      | ✓                                          |
| Tube length                   | 549 mm                                 | 1149 mm                                    |
| Service life                  | 20000 h                                | 20000 h                                    |
| Lumen                         | 650 lm                                 | 1700 lm                                    |
| CRI value                     | 90                                     | 90                                         |
| Dimmable                      | <b>✓</b>                               | ✓                                          |
| Switching cycles              | 10000                                  | 10000                                      |
| PAR value                     | -                                      | -                                          |
| Energy efficiency class       | G                                      | G                                          |
| UV-A                          | 63                                     | 63                                         |
| UV-B                          | 12                                     | 12                                         |
| UV-C                          | -                                      | -                                          |
| Colour temperature            | 7400 K                                 | 7400 K                                     |
| Base designation              | T5                                     | T5                                         |