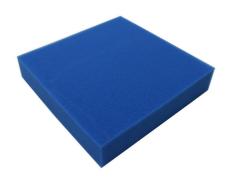

Fine foam for filters to combat all kinds of water cloudiness

- Quick elimination of all kinds of cloudiness in freshwater and marine water aquariums and in pond water: reusable foam for use in the filter
- Easy to use: cut the foam to the size you need (suitable for all filters). Layer as filter stage for pre- and long-term filtering
- Crystal-clear water: filters off floating algae and cloudiness. Offers a large surface for the settling of cleansing bacteria
- No release of harmful substances water neutral fine foam with 30 ppi pore size
- Contents: 1 washable foam filter mat for aquariums (50x50 cm) for all types of filter; available in 2.5 cm, 5 cm and 10 cm thickness

#### Product information

Easy to use

Cut foam about 1-2 mm larger than the cross section of your filter and put it into the filter as the last filter stage. Avoid gaps between the inner wall and filter. Fine-pored foam as pre- and long-term filter material.

# Product details

| Article data             |                                        |                                      |                                       |
|--------------------------|----------------------------------------|--------------------------------------|---------------------------------------|
| Product name             | JBL Filter Foam blue fine 50x50x2.5 cm | JBL Filter Foam blue fine 50x50x5 cm | JBL Filter Foam blue fine 50x50x10 cm |
| Art. No.                 | 6256200                                | 6256100                              | 6256300                               |
| EAN number               | 4014162625625                          | 4014162286963                        | 4014162625632                         |
| EAN as barcode           |                                        |                                      |                                       |
| Height                   | 2,5 cm                                 | 5 cm                                 | 10 cm                                 |
| Size                     | 50x50 cm                               | 50x50 cm                             | 50x50 cm                              |
| Expiry months            | -                                      | -                                    | -                                     |
| RRP incl. VAT            | 12,59 €                                | 26,12 €                              | 42,98 €                               |
| Base price               | -                                      | -                                    | -                                     |
| Nominal filling quantity | -                                      | -                                    | -                                     |
| Base quantity            | 1                                      | 1                                    | 1                                     |
| Gross weight             | 157 g                                  | 327 g                                | 574 g                                 |
| Net weight               | 155 g                                  | 325 g                                | 572 g                                 |
| Weight change            | 1000                                   | 1000                                 | 1000                                  |