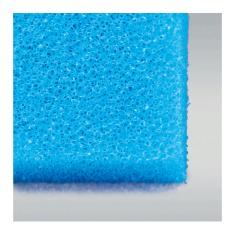

Fine foam for filters to combat all kinds of water cloudiness

- Quick elimination of all kinds of cloudiness in freshwater and marine water aquariums and in pond water: reusable foam for use in the filter
- Easy to use: cut the foam to the size you need (suitable for all filters). Layer as filter stage for pre- and long-term filtering
- Crystal-clear water: filters off floating algae and cloudiness. Offers a large surface for the settling of cleansing bacteria
- No release of harmful substances water neutral fine foam with 30 ppi pore size
- Contents: 1 washable foam filter mat for aquariums (50x50 cm) for all types of filter; available in 2.5 cm, 5 cm and 10 cm thickness

Fine filtering

The fine material filters even the smallest particles (1/1000 mm upwards) out of the water. This removes floating algae and very fine turbidity from the water almost immediately.

Absolutely safe

No release of pollutants into the water thanks to neutral foam. Open-pored through dedicated high-pressure treatment.

Quality of foam:

Foams used in aquaristics with live animals must always be subjected to a pollutant test, as most plastics release problematic plasticisers into the water. All the plastics used by JBL have passed this test and do NOT release any harmful substances into the water.