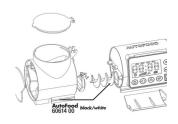

Complete suction cup set (2x) for JBL Autofood

Complete holder kit for JBL Autofood

JBL Autofood Knife for tin sealing

JBL Autofood Auger

JBL AutoFood transparent food container set

JBL AutoFood End cap

JBL AutoFood Battery compartment lid

JBL AutoFood Food Chamber Lid

Automatic feeding JBL's practical automatic feeder is designed for the automatic feeding of aquarium fish. The feeder is suitable for all granulates up to 3 mm. Flakes, tablets and sticks cannot be moved on properly in the screw conveyor.