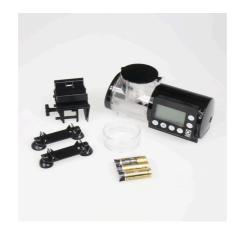

Complete suction cup set (2x) for JBL Autofood

Complete holder kit for JBL Autofood

JBL Autofood Knife for tin sealing

JBL Autofood Auger

JBL AutoFood transparent food container set

JBL AutoFood End cap

JBL AutoFood Battery compartment lid

The feeder can be mounted by suction cups or with a sturdy clamp mount. The holder can be rotated through 360 °.

With the help of an included adapter ring, the JBL PRONOVO 250 ml tins also fit on the automatic feeder if the volume is to be increased from 125 ml to 375 ml. Otherwise the food is filled into the feeder - then the format of the tin does not matter.