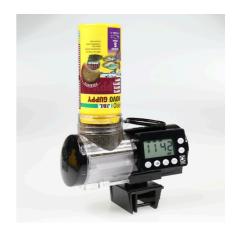

The automatic feeder is available in white and black.

Feeds up to 4 times a day
The JBL PRONOVO AutoFood can be programmed for up to 4 feeds a day. The feeder has an on/off
switch for manual operation. The feeding times and quantity can be easily set on the display. The feeder has an air connection to keep food dry.

The feeder can be mounted by suction cups or with a sturdy clamp mount. The holder can be rotated through 360 °.

With the help of an included adapter ring, the JBL PRONOVO 250 ml tins also fit on the automatic feeder if the volume is to be increased from 125 ml to 375 ml. Otherwise the food is filled into the feeder - then the format of the tin does not matter.