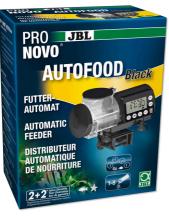

Black automatic feeder for aquarium fish

Suitable for:

- Practical automatic feeder: automatic feeding for aquarium fish For all granulates from 1 to 3 mm
- Easy to set: up to 4 feeds per day with individual food quantities. Holds up to 125 ml and can be extended to 375 ml by screwing on a 250 ml food tin
- On/off switch for manual operation, easy adjustment of feeding times and quantity. With adapter ring for JBL PRONOVO tins 250 ml
- Air connection to keep food dry, universal attachment by suction cup or holder clamp (rotates 360° on its holder)
- Package contents: automatic feeder for aquarium fish with holders and 3 x 1.5 V AA batteries and adapter ring for 250 ml JBL PRONOVO tins

JBL AutoFood Food Chamber Lid

Automatic feeding JBL's practical automatic feeder is designed for the automatic feeding of aquarium fish. The feeder is suitable for all granulates up to 3 mm. Flakes, tablets and sticks cannot be moved on properly in the screw conveyor.

The automatic feeder is available in white and black.

Feeds up to 4 times a day
The JBL PRONOVO AutoFood can be programmed for up to 4 feeds a day. The feeder has an on/off
switch for manual operation. The feeding times and quantity can be easily set on the display. The feeder has an air connection to keep food dry.