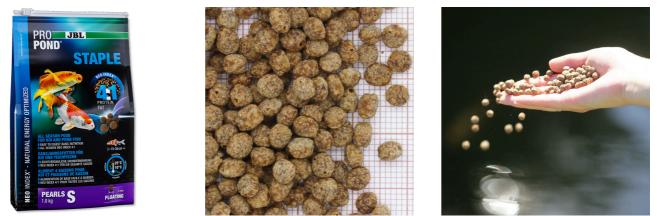

All-season food for koi and pond fish from 15-35 cm

Suitable for: 🖊

- High-quality floating pellets with a diameter of 3 mm for all-season feeding at water temperatures of 10-25 °C
- To use: open the seal of the resealable bag and feed as much as the fish eat in a few minutes
- Ideal protein/fat ratio according to NEO index of 4:1for healthy and disease-resistant fish (32 % protein, 8 % fat, 4 % crude fibre, 8 % crude ash)
- Healthy growth, beautiful colour formation and colour separation thanks to salmon and krill
- Package contents: sealed and resealable tin (0.34 kg) or bag with zipper (1.0 kg)

JBL PROPOND STAPLE is an ideal all-season food for water temperatures between 10 and 25 °C. If the water temperatures fall below 10 °C, a special low-temperature food such as JBL PROPOND WINTER should be used. At water temperatures above 25 °C we recommend you change to a special "high temperature food" such as JBL PROPOND SUMMER.