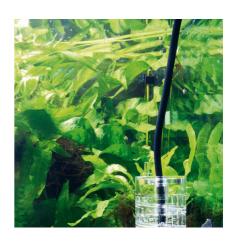

Install the hose connections so that they are as short as possible. The shorter the CO2-carrying hoses, the faster the whole system will react when you increase or decrease the pressure at the fine needle valve. But even with short hoses your settings will always have a delayed reaction. So don't wildly turn the fine needle valve of the pressure reducer: adjust it slightly and wait a little before the number of bubbles in the bubble counter (JBL PROFLORA COUNTSAFE) changes.