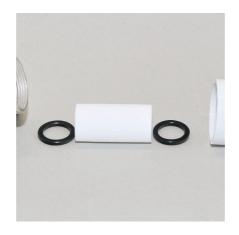

#### Replacement diaphragm for ProFlora Direct

Suitable for:

- Membrane ensures the finest atomization of the CO2 in the JBL diffuser ProFlora Direct
- Switch off filter; screw on diffuser, replace diaphragm and screw diffuser together again
- Finest atomization of the CO2 in the diffuser, high-quality material
- A yearly replacement of the diaphragm is recommended
- Package contents: replacement diaphragm for ProFlora Direct, Proflora Direct Membrane 12/16, 16/22, 19/25, incl. 2 seal rings.

The ProFlora Direct Membrane ensures the finest atomization of the CO2 in the diffuser and can be replaced with just a few single steps in the JBL ProFlora direct.

| Further information   |          |
|-----------------------|----------|
| FAQ                   | <b>✓</b> |
| Blog                  | <b>✓</b> |
| Press                 | <b>~</b> |
| Laboratory/calculator | ×        |
| Worth reading         | <b>✓</b> |
| Spare parts           | ×        |
| Video                 | <b>~</b> |
| GarantiePlus          | ×        |
| Instructions          | <b>~</b> |
| QR code               |          |