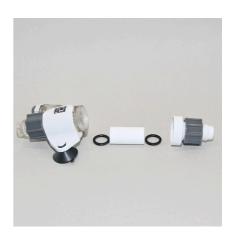

#### Replacement diaphragm for ProFlora Direct

Suitable for:

- Membrane ensures the finest atomization of the CO2 in the JBL diffuser ProFlora Direct
- Switch off filter; screw on diffuser, replace diaphragm and screw diffuser together again
- Finest atomization of the CO2 in the diffuser, high-quality material
- A yearly replacement of the diaphragm is recommended
- Package contents: replacement diaphragm for ProFlora Direct, Proflora Direct Membrane 12/16, 16/22, 19/25, incl. 2 seal rings.

The ProFlora Direct Membrane ensures the finest atomization of the CO2 in the diffuser and can be replaced with just a few single steps in the JBL ProFlora direct.

| Further information   |          |
|-----------------------|----------|
| FAQ                   | <b>✓</b> |
| Blog                  | <b>✓</b> |
| Press                 | <b>~</b> |
| Laboratory/calculator | ×        |
| Worth reading         | <b>✓</b> |
| Spare parts           | ×        |
| Video                 | <b>~</b> |
| GarantiePlus          | ×        |
| Instructions          | <b>~</b> |
| QR code               |          |