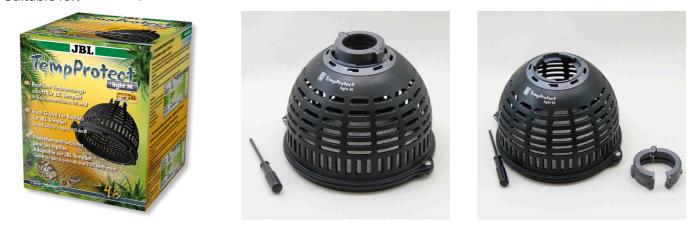

Reptile thermal burn protection for JBL TempSets

Suitable for:

- Thermal burn protection for reptiles in the terrarium: lamp screen made of stable, heat-resistant special plastic
- Suitable for: UV spotlights, metal-halide lamps and other lamps
- Prevents overheating and consequently a shortened life expectancy of the lamp
- Highest safety: narrow slits, fine mesh width to prevent young animals from entering and burning themselves
- Package contents: reptile thermal burn protection for JBL TempSets, TempProtect light

### Protection of the animals

UV spotlights, metal-halide lamps and other lamps become very hot. JBL has TempProtect light to protect the animals from burns. As well as protecting the animals the screen prevents the lamp from overheating and thus extends its service life.

Optimal safety The narrow slits in the screen and the fine mesh width prevent young animals from entering and burning themselves.

| Further information   |   |
|-----------------------|---|
| FAQ                   | ~ |
| Blog                  | × |
| Press                 | ~ |
| Laboratory/calculator | × |
| Worth reading         | × |
| Spare parts           | ~ |
| Video                 | × |
| GarantiePlus          | × |
| Instructions          | × |
| QR code               |   |