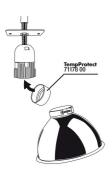

Optimal safety The narrow slits in the screen and the fine mesh width prevent young animals from entering and burning themselves.

| Further information   |   |
|-----------------------|---|
| FAQ                   | ~ |
| Blog                  | × |
| Press                 | ~ |
| Laboratory/calculator | × |
| Worth reading         | × |
| Spare parts           | ~ |
| Video                 | × |
| GarantiePlus          | × |
| Instructions          | × |
| QR code               |   |