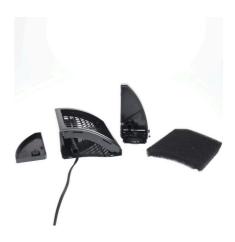

Filter module to extend CristalProfi m

- To extend the CristalProfi m internal filter: complete filter module
- Easy to install: mount at the bottom of the internal filter.
- Same shape as CP m internal filter.
- Height 12 cm.
- Package contents: to extend the CristalProfi m internal filter, CristalProfi m greenline module