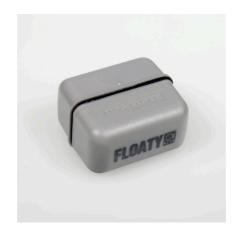

Floating acrylic pane cleaning magnet

Suitable for:

- Place the pane cleaner on the outside and its magnetic counterpart on the inside. Clean panes with circular movements
- Place the pane cleaner on the outside and its magnetic counterpart on the inside. Clean panes with circular movements.
- Swimming internal element: no scratches on the pane caused by gravel stones from the aquarium bottom trapped inside
- This Floaty can be used for plastic panes as well as for glass panes
- Package contents: 1 floating glass cleaning magnet consisting of an external and a floating internal part

### Product information

Easy to use

Separate the swimming internal element from the external element and lay it on the water at the edge of the aquarium tank. Hold external element close to the aquarium pane to attract the swimming part. Move the magnet from the outside with light circular movements over the aquarium pane surface.