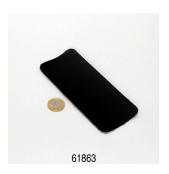

ents
- Place the pane cleaner on the outside and its magnetic counterpart on the inside. Clean panes with circular movements.
- Swimming internal element: no scratches on the pane caused by gravel stones from the aquarium bottom trapped inside
- This Floaty can be used for plastic panes as well as for glass panes
- Package contents: 1 floating glass cleaning magnet consisting of an external and a floating internal part



You may also be interested in

You can find a complete overview here: https://www.jbl.de/qr/61370





JBL Spongi Cleaning sponge for aquariums and terrariums



JBL PROSCAPE **CLEANING GLOVE** Aquarium cleaning glove



JBL Clean A Glass cleaner for the outside of aquarium panes



JBL WishWash Cleaning cloth and sponge









# JBL FLOATY acrylic/glass Spare parts





JBL Floaty Pad









### Product information

Easy to use

Separate the swimming internal element from the external element and lay it on the water at the edge of the aquarium tank. Hold external element close to the aquarium pane to attract the swimming part. Move the magnet from the outside with light circular movements over the aquarium pane surface.

Easy to guide over corners or curves without needing to reach into the water.

Protects the aquarium

The edges of the inner part are "blunt" so that no damage to the silicone seams can occur when the magnet touches the silicone joints of the aquarium. The swimming internal element cannot fall into the gravel and cause trapped gravel stones to scratch the pane. There is no longer any need to "fish around" in the aquarium if the inner