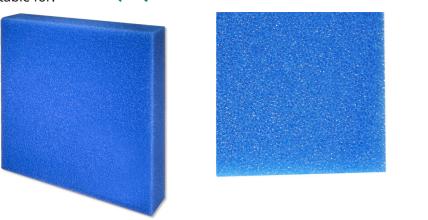

Coarse foam for filters to combat all kinds of water cloudiness

Suitable for: < 🖈 🖌 🛸

- Quick elimination of cloudiness in freshwater and saltwater aquariums and in ponds: reusable foam for the use in filter
- Easy to use: cut the foam to the size you need (suitable for all filters). Layer as filter stage for pre- and long-term filtering
- Crystal-clear water: filters off floating algae and all kinds of clouding. Provides very large surface for the settlement of cleansing bacteria
- No release of harmful substances water neutral fine foam with 10 ppi pore size
- Contents: 1 washable foam filter mat for aquariums (50x50 cm) for all types of filter; available in 2.5 cm, 5 cm and 10 cm thickness

Product details

| Article data             |                                             |                                           |                                            |
|--------------------------|---------------------------------------------|-------------------------------------------|--------------------------------------------|
| Product name             | JBL Filter Foam blue coarse<br>50x50x2.5 cm | JBL Filter Foam blue coarse<br>50x50x5 cm | JBL Filter Foam blue coarse<br>50x50x10 cm |
| Art. No.                 | 6256500                                     | 6256000                                   | 6256600                                    |
| EAN number               | 4014162625656                               | 4014162286956                             | 4014162625663                              |
| EAN as barcode           |                                             |                                           |                                            |
| Height                   | 2,5 cm                                      | 5 cm                                      | 10 cm                                      |
| Size                     | 50x50 cm                                    | 50x50 cm                                  | 50x50 cm                                   |
| Expiry months            | -                                           | -                                         | -                                          |
| RRP incl. VAT            | 12,54 €                                     | 26,13€                                    | 43,04 €                                    |
| Base price               | -                                           | -                                         | -                                          |
| Nominal filling quantity | -                                           | -                                         | -                                          |
| Base quantity            | 1                                           | 1                                         | 1                                          |
| Gross weight             | 151 g                                       | 308 g                                     | 563 g                                      |
| Net weight               | 149 g                                       | 306 g                                     | 561 g                                      |
| Weight change            | 1000                                        | 1000                                      | 1000                                       |
| Disposal                 |                                             |                                           |                                            |
| Product name             | JBL Filter Foam blue coarse 50x50x2.5 cm    | JBL Filter Foam blue coarse<br>50x50x5 cm | JBL Filter Foam blue coarse<br>50x50x10 cm |
| Art. No.                 | 6256500                                     | 6256000                                   | 6256600                                    |
| Green dot                | ✓                                           | ✓                                         | ✓                                          |
| Group electronic waste   | -                                           | -                                         | -                                          |
| Disposal weight          | -                                           | -                                         | -                                          |
| Battery type             | -                                           | -                                         | -                                          |
| Battery return           | -                                           | -                                         | -                                          |
| Battery rechargeable     | -                                           | -                                         | -                                          |
| Disposal weight battery  | -                                           | -                                         | -                                          |
|                          |                                             |                                           |                                            |