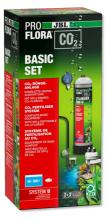

CO2 fertil. system basic compl. set f. aquarium plants

Suitable for:

- Ready-to-connect CO2 fertiliser system. Provides the ideal supply for all aquarium plants in freshwater aquariums from 40 to 300 l while preventing algae
- Simple assembly: screw pressure reducer onto cylinder, connect hose with bubble counter/check valve and diffuser, set the bubble count - done
- Disposable CO2 storage cylinder. No hose slippage thanks to hose screw connections, check valve prevents water from entering the cylinder
- The correct CO2 concentration in the aquarium water is checked via the display of the CO2/pH permanent test included and can be readjusted if required
- Package contents: 500 g disposable CO2 cylinder, pressure reducer, 3 m hose, bubble counter with check valve, ceramic diffuser, permanent test with reagents, 2x plant fertiliser 100 ml, 1x daily fertiliser 10 ml

#### Easy to install

The system comes completely ready to connect. Screw the pressure reducer onto the CO2 storage cylinder and connect it by hose to the bubble counter (incl. backflow protection) and then to the diffuser in the aquarium. CO2 thus enters the aquarium and is dissolved in the water with the help of the diffuser. The CO2 supply can be interrupted at night by the interposed solenoid valve (night switch-off not included). The CO2/pH Permanent Test permanently indicates the amount of CO2 dissolved in the water and can then be readjusted if necessary.