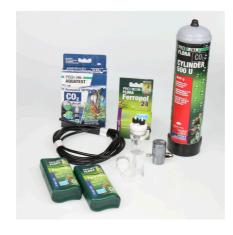

CO2 fertil. system basic compl. set f. aquarium plants

Suitable for:

- Ready-to-connect CO2 fertiliser system. Provides the ideal supply for all aquarium plants in freshwater aquariums from 40 to 300 l while preventing algae
- Simple assembly: screw pressure reducer onto cylinder, connect hose with bubble counter/check valve and diffuser, set the bubble count - done
- Disposable CO2 storage cylinder. No hose slippage thanks to hose screw connections, check valve prevents water from entering the cylinder
- The correct CO2 concentration in the aquarium water is checked via the display of the CO2/pH permanent test included and can be readjusted if required
- Package contents: 500 g disposable CO2 cylinder, pressure reducer, 3 m hose, bubble counter with check valve, ceramic diffuser, permanent test with reagents, 2x plant fertiliser 100 ml, 1x daily fertiliser 10 ml

#### Easy to install

The system comes completely ready to connect. Screw the pressure reducer onto the CO2 storage cylinder and connect it by hose to the bubble counter (incl. backflow protection) and then to the diffuser in the aquarium. CO2 thus enters the aquarium and is dissolved in the water with the help of the diffuser. The CO2 supply can be interrupted at night by the interposed solenoid valve (night switch-off not included). The CO2/pH Permanent Test permanently indicates the amount of CO2 dissolved in the water and can then be readjusted if necessary.

Thanks to the check valve no water can enter the cylinder. The capacity of a CO2 system depends on various factors. The carbonate hardness, the quantity and species of the plants and the strength of the water surface movement are decisive. A 500 g cylinder which is not switched off by a solenoid valve during the night lasts for about 4 months in its default setting.