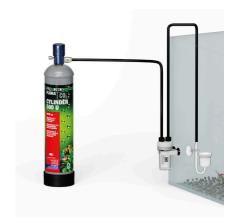

#### Easy to install

The system comes completely ready to connect. Screw the pressure reducer onto the CO2 storage cylinder and connect it by hose to the bubble counter (incl. backflow protection) and then to the diffuser in the aquarium. CO2 thus enters the aquarium and is dissolved in the water with the help of the diffuser. The CO2 supply can be interrupted at night by the interposed solenoid valve (night switch-off not included). The CO2/pH Permanent Test permanently indicates the amount of CO2 dissolved in the water and can then be readjusted if necessary.

Thanks to the check valve no water can enter the cylinder. The capacity of a CO2 system depends on various factors. The carbonate hardness, the quantity and species of the plants and the strength of the water surface movement are decisive. A 500 g cylinder which is not switched off by a solenoid valve during the night lasts for about 4 months in its default setting.