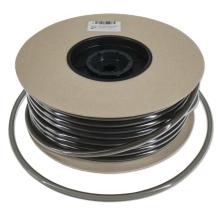

Grey-transparent hose wound on a cardboard reel

- Multi-purpose hose for air supply (4/6 mm), water changes, filtering, UV-C water clarifiers etc.
- Grey tinted to prevent algae growth inside the hose, free of heavy metals
- Data printed on hose: dimensions and EAN barcode. Resistant to ozone, salt, acids, alkalis, grease and solvents (non-polar)
- Available as an air hose or water hose in several diameters (4/6, 9/12, 12/16, 16/22 mm)
- Package contents: one environmentally friendly cardboard reel with rolled up (unkinked) hose in the colour grey-transparent

Premium quality:

The JBL air and water hoses are free of heavy metals. They are made of high-quality material and come with a card for hanging up or on an environmentally friendly cardboard reel (for retailers and breeders)

Most plastics are permeable to the gas CO2. For this reason dedicated CO2-resistant hoses are available for CO2 systems, e.g. JBL PROFLORA CO2 TAIFUN TUBE in black or transparent

Environmentally friendly: Instead of plastic spools, we now use a cardboard core which can be disposed of as 100% paper waste or reused!