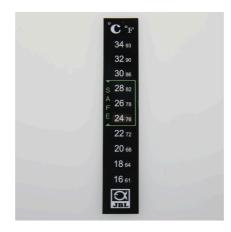

### Digital aquarium thermometer

Suitable for:

- High accuracy of measurement and healthy fish: digital aquarium thermometer
- Easy to use: attach to the aquarium pane from the outside.
- Ideal temperature range is labelled
- Suitable for fresh and saltwater
- Contents: 1 digital aquarium thermometer

### Precise measurement

The digital aquarium thermometer measures very accurately and can easily be attached to the aquarium pane from the outside.

| Further information   |   |
|-----------------------|---|
| FAQ                   | ~ |
| Blog                  | ~ |
| Press                 | × |
| Laboratory/calculator | × |
| Worth reading         | ~ |
| Spare parts           | × |
| Video                 | ~ |
| GarantiePlus          | × |
| Instructions          | × |
| QR code               |   |