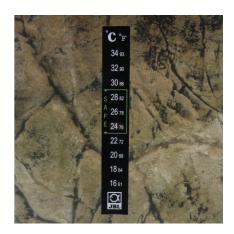

### Digital aquarium thermometer

Suitable for:

- High accuracy of measurement and healthy fish: digital aquarium thermometer
- Easy to use: attach to the aquarium pane from the outside.
- Ideal temperature range is labelled
- Suitable for fresh and saltwater
- Contents: 1 digital aquarium thermometer

### Precise measurement

The digital aquarium thermometer measures very accurately and can easily be attached to the aquarium pane from the outside.

| Further information   |   |
|-----------------------|---|
| FAQ                   | ~ |
| Blog                  | ~ |
| Press                 | × |
| Laboratory/calculator | × |
| Worth reading         | ~ |
| Spare parts           | × |
| Video                 | ~ |
| GarantiePlus          | × |
| Instructions          | × |
| QR code               |   |