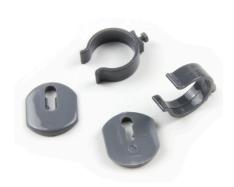

## JBL SOLAR REFLECT Clip Set

#### Holder for fluorescent tubes

- Plastic holders to attach fluorescent tubes to the reflectors. For the optimal illumination of the aquarium/terrarium
- Easy assembly: fix clip through the hole at lower reflector panel, click clip holder at the upper panel to the clip. Fix it by sliding. Optimal clip attachment makes changing the clip easy
- Clip made of UV-resistant plastic
- Not suitable for fluorescent tubes switched in tandem
- Package contents: clip holders for fluorescent tubes (2 pcs.), Clip Set Solar Reflect