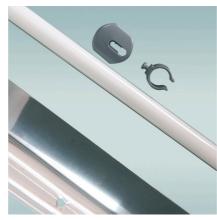

#### Holder for fluorescent tubes

- Plastic holders to attach fluorescent tubes to the reflectors. For the optimal illumination of the aquarium/terrarium
- Easy assembly: fix clip through the hole at lower reflector panel, click clip holder at the upper panel to the clip. Fix it by sliding. Optimal clip attachment makes changing the clip easy
- Clip made of UV-resistant plastic
- Not suitable for fluorescent tubes switched in tandem
- Package contents: clip holders for fluorescent tubes (2 pcs.), Clip Set Solar Reflect

Holders to attach fluorescent tubes to the reflectors

Attach clip to the lower reflector panel, click clip holder at the upper panel to the clip. Not suitable for fluorescent tubes switched in tandem.

| Further information   |          |
|-----------------------|----------|
| FAQ                   | <b>✓</b> |
| Blog                  | ~        |
| Press                 | ×        |
| Laboratory/calculator | ×        |
| Worth reading         | ~        |
| Spare parts           | ×        |
| Video                 | ×        |
| GarantiePlus          | ×        |
| Instructions          | ×        |
| QR code               |          |