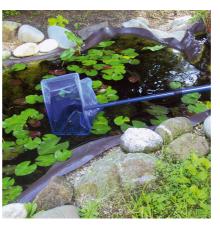

# JBL Pond Net, short

Product information

TO MAKE CATCHING FISH EASIER With the JBL fish net you can catch the fish without causing stress or injury. The pond catch net has a telescopic aluminium handle and a robust net. Is also often used for removing leaves from the pond water.