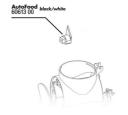

The feeder can be mounted by suction cups or with a sturdy clamp mount. The holder can be rotated through 360 °.

With the help of an included adapter ring, the JBL PRONOVO 250 ml tins also fit on the automatic feeder if the volume is to be increased from 125 ml to 375 ml. Otherwise the food is filled into the feeder - then the format of the tin does not matter.