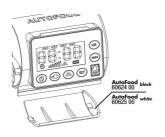

The automatic feeder is available in white and black.

Feeds up to 4 times a day
The JBL PRONOVO AutoFood can be programmed for up to 4 feeds a day. The feeder has an on/off
switch for manual operation. The feeding times and quantity can be easily set on the display. The feeder has an air connection to keep food dry.

The feeder can be mounted by suction cups or with a sturdy clamp mount. The holder can be rotated through 360 °.

With the help of an included adapter ring, the JBL PRONOVO 250 ml tins also fit on the automatic feeder if the volume is to be increased from 125 ml to 375 ml. Otherwise the food is filled into the feeder - then the format of the tin does not matter.