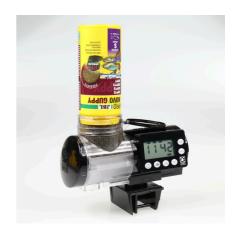

The automatic feeder is available in white and black.

Feeds up to 4 times a day
The JBL PRONOVO AutoFood can be programmed for up to 4 feeds a day. The feeder has an on/off
switch for manual operation. The feeding times and quantity can be easily set on the display. The feeder has an air connection to keep food dry.

The feeder can be mounted by suction cups or with a sturdy clamp mount. The holder can be rotated through 360 °.

With the help of an included adapter ring, the JBL PRONOVO 250 ml tins also fit on the automatic feeder if the volume is to be increased from 125 ml to 375 ml. Otherwise the food is filled into the feeder - then the format of the tin does not matter.