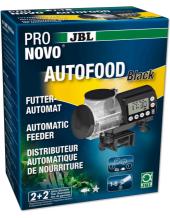

Black automatic feeder for aquarium fish

Suitable for:

- Practical automatic feeder: automatic feeding for aquarium fish For all granulates from 1 to 3 mm
- Easy to set: up to 4 feeds per day with individual food quantities. Holds up to 125 ml and can be extended to 375 ml by screwing on a 250 ml food tin
- On/off switch for manual operation, easy adjustment of feeding times and quantity. With adapter ring for JBL PRONOVO tins 250 ml
- Air connection to keep food dry, universal attachment by suction cup or holder clamp (rotates 360° on its holder)
- Package contents: automatic feeder for aquarium fish with holders and 3 x 1.5 V AA batteries and adapter ring for 250 ml JBL PRONOVO tins