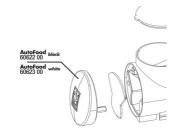

Complete suction cup set (2x) for JBL Autofood

Complete holder kit for JBL Autofood

JBL Autofood Knife for tin sealing

JBL Autofood Auger

JBL AutoFood transparent food container set

JBL AutoFood End cap

JBL AutoFood Battery compartment lid

The feeder can be mounted by suction cups or with a sturdy clamp mount. The holder can be rotated through 360 °.

With the help of an included adapter ring, the JBL PRONOVO 250 ml tins also fit on the automatic feeder if the volume is to be increased from 125 ml to 375 ml. Otherwise the food is filled into the feeder - then the format of the tin does not matter.