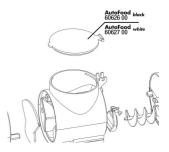

Complete suction cup set (2x) for JBL Autofood

Complete holder kit for JBL Autofood

JBL Autofood Knife for tin sealing

JBL Autofood Auger

JBL AutoFood transparent food container set

JBL AutoFood End cap

JBL AutoFood Battery compartment lid

JBL AutoFood Food Chamber Lid

Automatic feeding JBL's practical automatic feeder is designed for the automatic feeding of aquarium fish. The feeder is suitable for all granulates up to 3 mm. Flakes, tablets and sticks cannot be moved on properly in the screw conveyor.