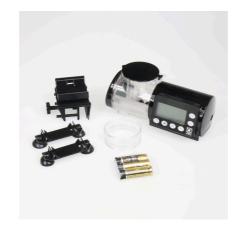

Complete suction cup set (2x) for JBL Autofood

Complete holder kit for JBL Autofood

JBL Autofood Knife for tin sealing

JBL Autofood Auger

JBL AutoFood transparent food container set

JBL AutoFood End cap

JBL AutoFood Battery compartment lid