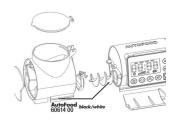

The automatic feeder is available in white and black.

Feeds up to 4 times a day
The JBL PRONOVO AutoFood can be programmed for up to 4 feeds a day. The feeder has an on/off
switch for manual operation. The feeding times and quantity can be easily set on the display. The feeder has an air connection to keep food dry.

The feeder can be mounted by suction cups or with a sturdy clamp mount. The holder can be rotated through 360 °.

With the help of an included adapter ring, the JBL PRONOVO 250 ml tins also fit on the automatic feeder if the volume is to be increased from 125 ml to 375 ml. Otherwise the food is filled into the feeder - then the format of the tin does not matter.