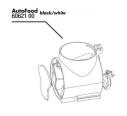

JBL AutoFood Food Chamber Lid

Automatic feeding JBL's practical automatic feeder is designed for the automatic feeding of aquarium fish. The feeder is suitable for all granulates up to 3 mm. Flakes, tablets and sticks cannot be moved on properly in the screw conveyor.