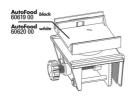

Black automatic feeder for aquarium fish

Suitable for:

- Practical automatic feeder: automatic feeding for aquarium fish For all granulates from 1 to 3 mm
- Easy to set: up to 4 feeds per day with individual food quantities. Holds up to 125 ml and can be extended to 375 ml by screwing on a 250 ml food tin
- On/off switch for manual operation, easy adjustment of feeding times and quantity. With adapter ring for JBL PRONOVO tins 250 ml
- Air connection to keep food dry, universal attachment by suction cup or holder clamp (rotates 360° on its holder)
- Package contents: automatic feeder for aquarium fish with holders and 3 x 1.5 V AA batteries and adapter ring for 250 ml JBL PRONOVO tins

The automatic feeder is available in white and black.

Feeds up to 4 times a day
The JBL PRONOVO AutoFood can be programmed for up to 4 feeds a day. The feeder has an on/off
switch for manual operation. The feeding times and quantity can be easily set on the display. The feeder has an air connection to keep food dry.