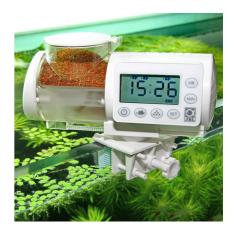

### Product information

Automatic Feeding JBL's practical automatic feeder enables the automatic feeding of aquarium fish. The automatic device is suitable for all granulates up to 3 mm.

Feeds up to 4 times a day

AutoFood can be set for up to 4 feeds a day. The device has an On/Off switch for the manual operation. The feeding times and the quantity can easily be set on the display. AutoFood has an air connection to keep the food dry.

Easy to mount

The automatic device can be attached by suction cups or a stable clamp mounting. The mount can be rotated by 360 degrees.

| Further information   |   |
|-----------------------|---|
| FAQ                   | ~ |
| Blog                  | ~ |
| Press                 | ~ |
| Laboratory/calculator | × |
| Worth reading         | ~ |
| Spare parts           | ~ |
| Video                 | ~ |
| GarantiePlus          | × |
| Instructions          | ~ |
| QR code               |   |