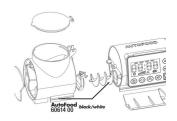

Complete suction cup set (2x) for JBL Autofood

Complete holder kit for JBL Autofood

JBL Autofood Knife for tin sealing

JBL Autofood Auger

JBL AutoFood transparent food container set

JBL AutoFood End cap

JBL AutoFood Battery compartment lid

### Product information

Automatic Feeding JBL's practical automatic feeder enables the automatic feeding of aquarium fish. The automatic device is suitable for all granulates up to 3 mm.

Feeds up to 4 times a day

AutoFood can be set for up to 4 feeds a day. The device has an On/Off switch for the manual operation. The feeding times and the quantity can easily be set on the display. AutoFood has an air connection to keep the food dry.