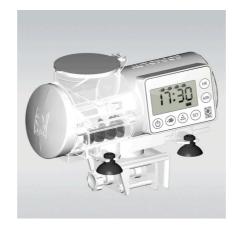

AutoFood can be set for up to 4 feeds a day. The device has an On/Off switch for the manual operation. The feeding times and the quantity can easily be set on the display. AutoFood has an air connection to keep the food dry.

Easy to mount

The automatic device can be attached by suction cups or a stable clamp mounting. The mount can be rotated by 360 degrees.

| Further information   |   |
|-----------------------|---|
| FAQ                   | ~ |
| Blog                  | ~ |
| Press                 | ~ |
| Laboratory/calculator | × |
| Worth reading         | ~ |
| Spare parts           | ~ |
| Video                 | ~ |
| GarantiePlus          | × |
| Instructions          | ~ |
| QR code               |   |