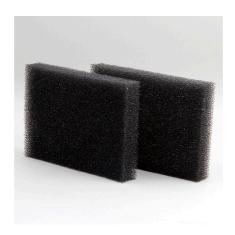

Spare filter foam for Cristal Profi m module

Suitable for:

- Clean, healthy water: spare filter foam for the extension module of the des JBL CristalProfi m internal
- Exact fit
- For module 13 x 9 cm.
- Contains two spare filter foams
- Package contents: spare filter foams for JBL Cristal Profi m module, Cristal Profi m greenline modul filterpad