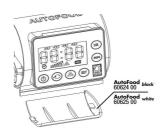

AutoFood can be set for up to 4 feeds a day. The device has an On/Off switch for the manual operation. The feeding times and the quantity can easily be set on the display. AutoFood has an air connection to keep the food dry.