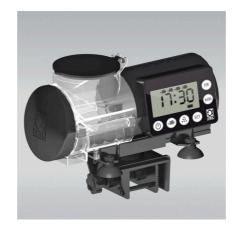

### Product information

Automatic Feeding JBL's practical automatic feeder enables the automatic feeding of aquarium fish. The automatic device is suitable for all granulates up to 3 mm.

Feeds up to 4 times a day

AutoFood can be set for up to 4 feeds a day. The device has an On/Off switch for the manual operation. The feeding times and the quantity can easily be set on the display. AutoFood has an air connection to keep the food dry.

Easy to mount The automatic device can be attached by suction cups or a stable clamp mounting. The mount can be rotated by 360 degrees.

| Further information   |   |
|-----------------------|---|
| FAQ                   | ~ |
| Blog                  | ~ |
| Press                 | ~ |
| Laboratory/calculator | × |
| Worth reading         | ~ |
| Spare parts           | ~ |
| Video                 | ~ |
| GarantiePlus          | × |
| Instructions          | ~ |
| QR code               |   |