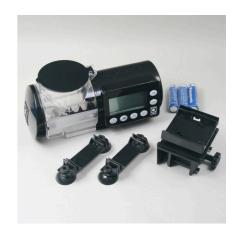

Complete suction cup set (2x) for JBL Autofood

Complete holder kit for JBL Autofood

JBL Autofood Knife for tin sealing

JBL Autofood Auger

JBL AutoFood transparent food container set

JBL AutoFood End cap

JBL AutoFood Battery compartment lid

Easy to mount The automatic device can be attached by suction cups or a stable clamp mounting. The mount can be rotated by 360 degrees.

| Further information   |   |
|-----------------------|---|
| FAQ                   | ~ |
| Blog                  | ~ |
| Press                 | ~ |
| Laboratory/calculator | × |
| Worth reading         | ~ |
| Spare parts           | ~ |
| Video                 | ~ |
| GarantiePlus          | × |
| Instructions          | ~ |
| QR code               |   |