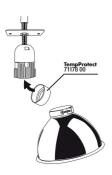

### Protection of the animals

UV spotlights, metal-halide lamps and other lamps become very hot. JBL has TempProtect light to protect the animals from burns. As well as protecting the animals the screen prevents the lamp from overheating and thus extends its service life.

Optimal safety The narrow slits in the screen and the fine mesh width prevent young animals from entering and burning themselves.

| Further information   |   |
|-----------------------|---|
| FAQ                   | ~ |
| Blog                  | × |
| Press                 | ~ |
| Laboratory/calculator | × |
| Worth reading         | × |
| Spare parts           | ~ |
| Video                 | × |
| GarantiePlus          | × |
| Instructions          | × |
| QR code               |   |