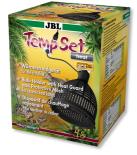

### Protection of the animals

UV spotlights, metal-halide lamps and other lamps become very hot. JBL has TempProtect light to protect the animals from burns. As well as protecting the animals the screen prevents the lamp from overheating and thus extends its service life.

Optimal safety The narrow slits in the screen and the fine mesh width prevent young animals from entering and burning themselves.

| Further information   |   |
|-----------------------|---|
| FAQ                   | ~ |
| Blog                  | × |
| Press                 | ~ |
| Laboratory/calculator | × |
| Worth reading         | × |
| Spare parts           | ~ |
| Video                 | × |
| GarantiePlus          | × |
| Instructions          | × |
| QR code               |   |