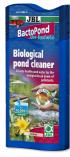

## JBL ArguPond Plus

Remedy against carp lice and anchor worms

Suitable for: <

PFLEGE ENTRETIEN

CARE

- Rapid and reliable treatment: remedy for carp lice and anchor worms, gill maggots and other parasitic crustaceans
- Easy to use: determine the required quantity, mix it with pond water in a watering can, pour it evenly over the pond
- Only use in water temperatures over 18 °C.
- JBL Online Hospital: enables you to identify fish diseases
- Contents: remedy ArguPond Plus. Dosage: 40 ml per 800 l pond water